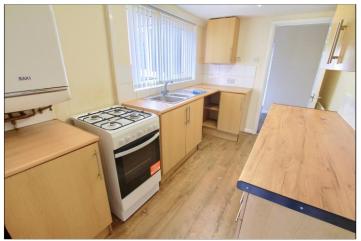

# KITCHEN - 3.4m x 2.1m (11'2" x 6'11")

With a range of modern light oak style wall, drawer and floor cupboards, woodgrain effect roll top work surfaces and single drainer stainless steel one and a half bowl sink unit with mixer taps over. Space for cooker and washing machine, wall mounted gas fired combination boiler and connecting door into ...