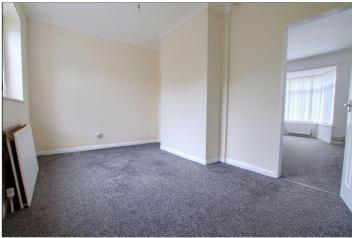

# ENTRANCE HALL

UPVC entrance door, staircase to the first floor and radiator.

LOUNGE - 4.04m (13'3") x 4.75m (15'7") into depth of bay window

With two radiators and connecting door into  $\dots$ 

REAR SITTING/DINING ROOM - 5.08m (16'8") (max) x 2.77m (9'1") into depth of chimney breast alcoves

Radiator and deep under stairs storage cupboard.