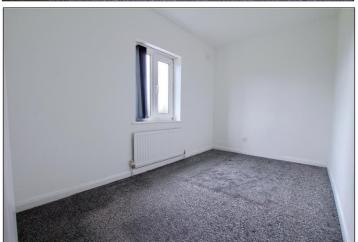

**BEDROOM ONE - 3.76m x 3.7m (12'4" x 12'2")** With built-in wardrobe and radiator.

BEDROOM TWO -  $3.7m \times 2.29m (12'2" \times 7'6")$  With radiator.

BEDROOM THREE - 2.03m x 1.88m (6'8" x 6'2") With radiator.