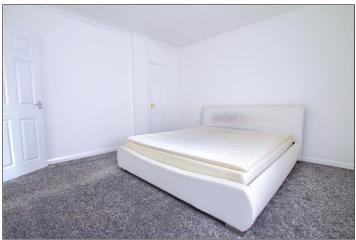

**BEDROOM ONE - 3.76m x 3.7m (12'4" x 12'2")** With built-in wardrobe and radiator.

BEDROOM TWO -  $3.7m \times 2.29m (12'2" \times 7'6")$  With radiator.

BEDROOM THREE - 2.03m x 1.88m (6'8" x 6'2") With radiator.