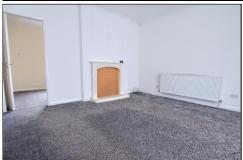

# ENTRANCE HALL

UPVC entrance door, staircase to the first floor and radiator.

LOUNGE - 4.04m (13'3") x 4.75m (15'7") into depth of bay window

With two radiators and connecting door into  $\dots$ 

REAR SITTING/DINING ROOM - 5.08m (16'8") (max) x 2.77m (9'1") into depth of chimney breast alcoves