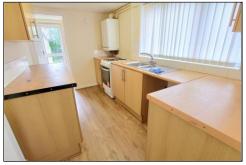

# KITCHEN - 3.4m x 2.1m (11'2" x 6'11")

With a range of modern light oak style wall, drawer and floor cupboards, woodgrain effect roll top work surfaces and single drainer stainless steel one and a half bowl sink unit with mixer taps over. Space for cooker and washing machine, wall mounted gas fired combination boiler and connecting door into ...