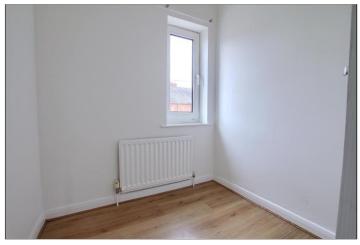

**BEDROOM ONE - 3.76m x 3.7m (12'4" x 12'2")** With built-in wardrobe and radiator.

BEDROOM TWO -  $3.7m \times 2.29m (12'2" \times 7'6")$  With radiator.

BEDROOM THREE - 2.03m x 1.88m (6'8" x 6'2") With radiator.