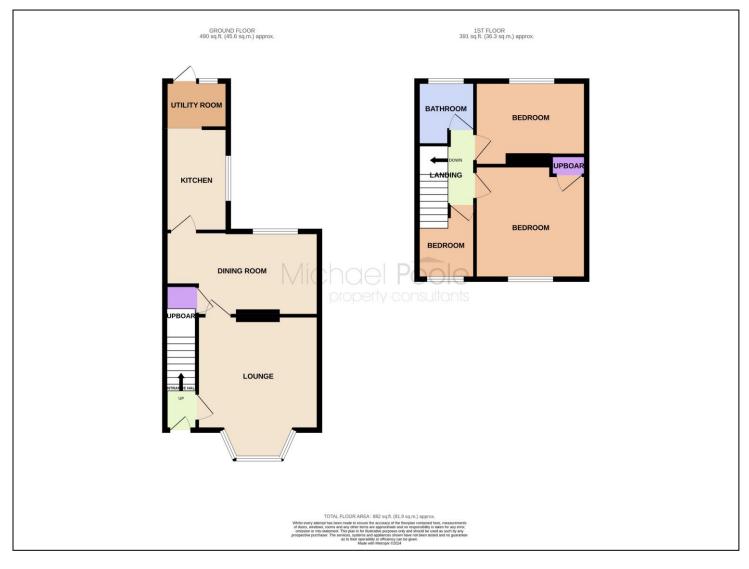

# **GROUND FLOOR**

# ENTRANCE HALL

UPVC entrance door, staircase to the first floor and radiator.

LOUNGE - 4.04m (13'3") x 4.75m (15'7") into depth of bay window

With two radiators and connecting door into  $\dots$ 

REAR SITTING/DINING ROOM - 5.08m (16'8") (max) x 2.77m (9'1") into depth of chimney breast alcoves

Radiator and deep under stairs storage cupboard.

# KITCHEN - 3.4m x 2.1m (11'2" x 6'11")

With a range of modern light oak style wall, drawer and floor cupboards, woodgrain effect roll top work surfaces and single drainer stainless steel one and a half bowl sink unit with mixer taps over. Space for cooker and washing machine, wall mounted gas fired combination boiler and connecting door into ...

# UTILITY ROOM - 2.08m x 1.52m (6'10" x 5')

Plumbing for automatic washing machine and radiator.

# **FIRST FLOOR**

### LANDING

Access to a large useful versatile converted loft space with rear facing roof light window, eaves storage cupboard, electricity, lighting and pull down ladder.

**TO VIEW:** Tel: 01642 955140 10 Town Square, Billingham, TS23 2LY

**BEDROOM ONE - 3.76m x 3.7m (12'4" x 12'2")** With built-in wardrobe and radiator.

BEDROOM TWO -  $3.7m \times 2.29m (12'2" \times 7'6")$  With radiator.

BEDROOM THREE - 2.03m x 1.88m (6'8" x 6'2") With radiator.

#### **BATHROOM**

With white three piece suite comprising panelled bath with electric shower over, pedestal wash hand basin, close couple WC, co-ordinated part tiled walls and radiator.