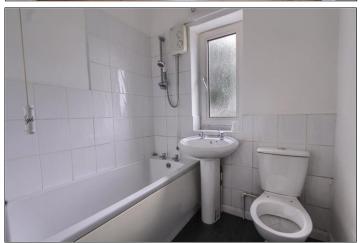

#### **BATHROOM**

With white three piece suite comprising panelled bath with electric shower over, pedestal wash hand basin, close couple WC, co-ordinated part tiled walls and radiator.